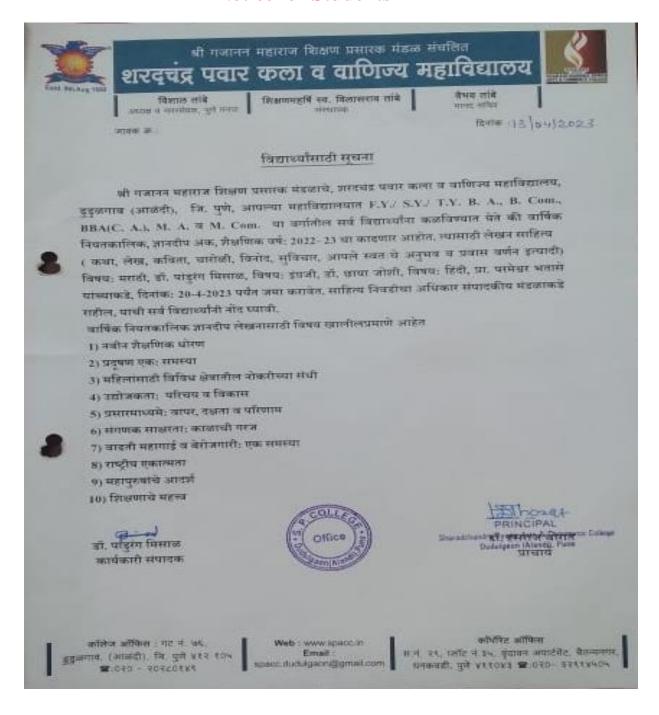

#### **Notice for Students**

### Shri Gajanan Maharaj Shikshan Prasarak Mandal's **Sharadchandra Pawar Arts and Commerce College**

#### **Notice for Students**

Dated: 13/04/2023

All the students of our college are hereby informed that, for the Academic Year 2022-23 the Annual Magazine Dnyandeep is to be prepared on various topics. Writing materials for Dnyandeep Stories, Poems, Articles, Jokes, Four lines, Thoughts and Our Own experiences. Material Should be submitted to as respective teacher follows.

Mrathi –Dr.Pandurang Misal, English –Dr.Chhaya Joshi, Hindi –Prof. Parmeshwer Batashe Should be submitted up to the date 20/04/2023. Students should note that the full right of material selection will remain with the editorial board.

- 1. New Policy Education
- **Pollution is a Problem**
- 3. Career Opportunities for woman in Various Sector
- **Entrepreneurship: Introduction and Development**
- Social Media: Use and Effect
- **Literacy of Computer**
- **Unemployment** is a Problem
- **National Unity**
- Idol of Great Man
- 10. Importance of Education