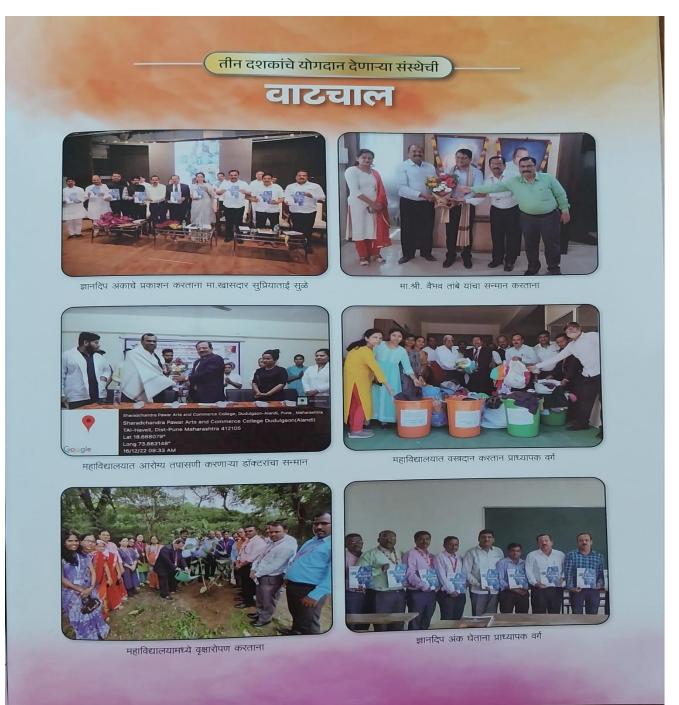

#### **Event Page of Dnyandeep 2022-23**

(Affiliated to Savitribai Phule Pune University, Recognized by Govt. of Maharashtra)

**Event Page of Dnyandeep 2022-23** 

(Affiliated to Savitribai Phule Pune University, Recognized by Govt. of Maharashtra)

**Event Page of Dnyandeep 2022-23** 

(Affiliated to Savitribai Phule Pune University, Recognized by Govt. of Maharashtra)

**Event Page of Dnyandeep 2022-23** 

(Affiliated to Savitribai Phule Pune University, Recognized by Govt. of Maharashtra)

**News Page of Dnyandeep 2022-23** 

(Affiliated to Savitribai Phule Pune University, Recognized by Govt. of Maharashtra)

**News Page of Dnyandeep 2022-23** 

(Affiliated to Savitribai Phule Pune University, Recognized by Govt. of Maharashtra)

**News Page of Dnyandeep 2022-23** 

(Affiliated to Savitribai Phule Pune University, Recognized by Govt. of Maharashtra)

**News Page of Dnyandeep 2022-23** 

PRINCIPAL
Sharadchandra Pawar Arts & Commerce College
Dudulgaon (Alandi), Pune